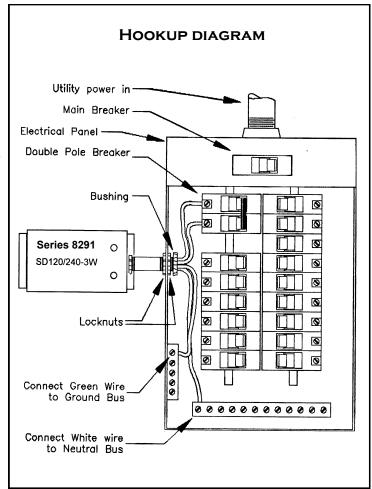

## Installation instructions for pure line series 8291

- 1. Turn the main breaker off.
- 2. Remove panel cover.
- 3. Knock out proper size hole in the side of the panel as close as possible to the breakers you will be using.
- 4. The circuit breaker: Use a dedicated double pole 20 amp (max) breaker. (not included)
- 5. Keep all wires as short and straight as practical.
- 6. Wire connections:
  White wire to neutral bus bar
  Green wire to box ground
  Black wires to individual
  poles on breaker.
- 7. Replace panel cover and switch main breaker to "on" position.
- 8. Check that active phase indicators (LED's) are glowing red.