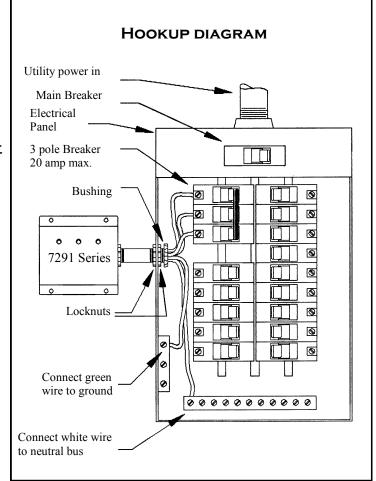

## Installation instructions for pure line series 7291

- 1. Turn the main breaker off.
- 2. Remove panel cover.
- 3. Knock out proper size hole in the side of the panel as close as possible to the breakers you will be using.
- 4. The circuit breaker: Use a dedicated three pole 20 amp (max) breaker. (not included)
- 5. Keep all wires as short and straight as practical.
- 6. Wire connections:
  White wire to neutral bus bar
  Green wire to box ground
  Black wires to individual
  poles on breaker.
- 7. Replace panel cover and switch main breaker to "on" position.
- 8. Check that active phase indicators (LED's) are glowing green.