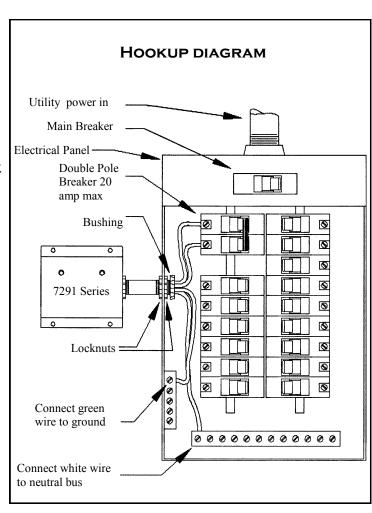

## INSTALLATION INSTRUCTIONS FOR PURE LINE SERIES 7291

1. Turn the main breaker off.

2. Remove panel cover.

3. Knock out proper size hole in the side of the panel as close as possible to the breakers you will be using.

4. The circuit breaker: Use a dedicated double pole 20 amp (max) breaker. (not included)

5. Keep all wires as short and straight as practical.

- Wire connections: White wire to neutral bus bar Green wire to box ground Black wires to individual poles on breaker.
- 7. Replace panel cover and switch main breaker to "on" position.
- 8. Check that active phase indicators (LED's) are glowing green.